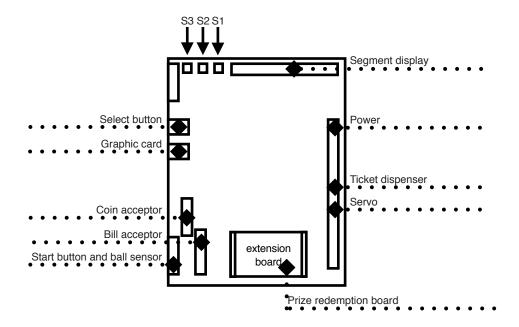

<sup>\* -</sup> Credit quantity for one coin or bill on this channel.

*Warning:* Making adjustments or performing procedures other that those specified in your equipment's manual may result in hazardous electric shock.