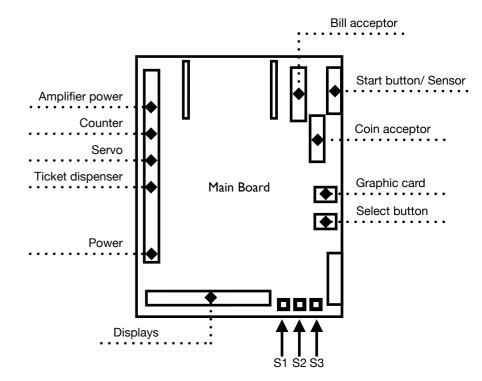

<sup>\* -</sup> Credit quantity for one coin or bill on this channel.

<sup>\*\*\*\* -</sup> First value represents amount of hundreds of points for score threshold. Second value represents ticket quantity. 3-1 stand for "If score is higher than 300 points, give 1 ticket".